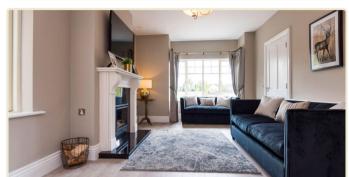

# Gallery

#### Kitchen & Wardrobes

- Elegant high-quality fitted kitchens and wardrobes as per showhouse.
- Fitted storage units to utility room.

#### **Internal Finishes**

- Internal walls plastered and painted.
- Smoke, heat and CO2 detectors fitted as standard.
- Wired for intruder alarm and cable television.
- CAT 6 cable wiring for data and telephone points for high speed broadband connection.
- Standard pendant light fittings and attractive power points.