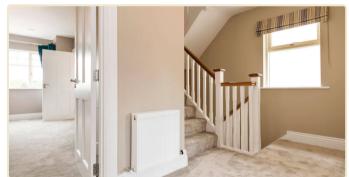

#### Stairs & Railings

• Stairs – newels & spindles to be custom details to compliment the house style to include painted handrails.

# Gallery