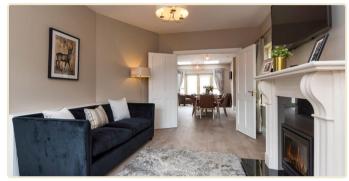

# Gallery

#### Kitchen & Wardrobes

- Elegant high-quality fitted kitchens and wardrobes as per showhouse.
- Fitted storage units to utility room.

#### **Internal Finishes**

- Internal walls plastered and painted.
- Smoke, heat and CO2 detectors fitted as standard.
- Wired for intruder alarm and cable television.
- CAT 6 cable wiring for data and telephone points for high speed broadband connection.
- Standard pendant light fittings and attractive power points.