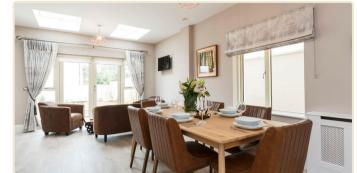

bstock brick front elevation.
- Parex plaster finish to balance off all blockwork walls.

#### Gardens

- Gardens are top-soiled and seeded with grass.
- 400mm x 400mm silver granite paving to patio areas to the rear of each house.

#### Windows & Doors

- All windows and doors are low maintenance energy efficient PVC.
- Windows are Argon filled double glazed units.
- Window boards will be moisture-resistant MDF.
- Internal doors shall be as per showhouse.
- Skirtings and architraves as per showhouse.

#### Stairs & Railings

• Stairs – newels & spindles to be custom details to compliment the house style to include painted handrails.

#### **External Wall Finishes**

- Old world Ibstock brick front elevation.
- Parex plaster finish to balance off all blockwork walls.





# Gallery















































## Other Homes

## Montpelier



### BERA2

Large 4 bedroom detached

Approx 1,951 sq.ft. / 181 m<sup>2</sup>

Visit https://pinco227.github.io/dublin-hills

## Lugmore



### BER A3

Large 3 bedroom semi-detached

Approx 1,200 sq.ft. / 111.5 m<sup>2</sup>

Visit https://pinco227.github.io/dublin-hills



Copyright © 2020 Paul Istratoaie. Some Rights Reserved. Interested?

**J** 081 543 9876