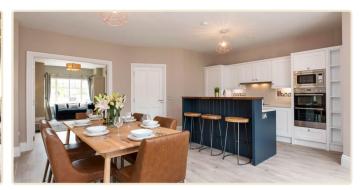

Ibstock brick front elevation.
- Parex plaster finish to balance off all blockwork walls.

#### Gardens

- Gardens are top-soiled and seeded with grass.
- 400mm x 400mm silver granite paving to patio areas to the rear of each house.

#### Windows & Doors

- All windows and doors are low maintenance energy efficient PVC.
- Windows are Argon filled double glazed units.
- Window boards will be moisture-resistant MDF.
- Internal doors shall be as per showhouse.
- Skirtings and architraves as per showhouse.

#### Stairs & Railings

• Stairs – newels & spindles to be custom details to compliment the house style to include painted handrails.

#### **External Wall Finishes**

- Old world Ibstock brick front elevation.
- Parex plaster finish to balance off all blockwork walls.





# Gallery















































## Other Homes

## Montpelier



### BERA2

Large 4 bedroom detached

Approx 1,951 sq.ft. / 181 m<sup>2</sup>

Visit https://pinco227.github.io/dublin-hills

## Lugmore



### BER A3

Large 3 bedroom semi-detached

Approx 1,200 sq.ft. / 111.5 m<sup>2</sup>

Visit https://pinco227.github.io/dublin-hills



Copyright © 2020 Paul Istratoaie. Some Rights Reserved. Interested?

**J** 081 543 9876