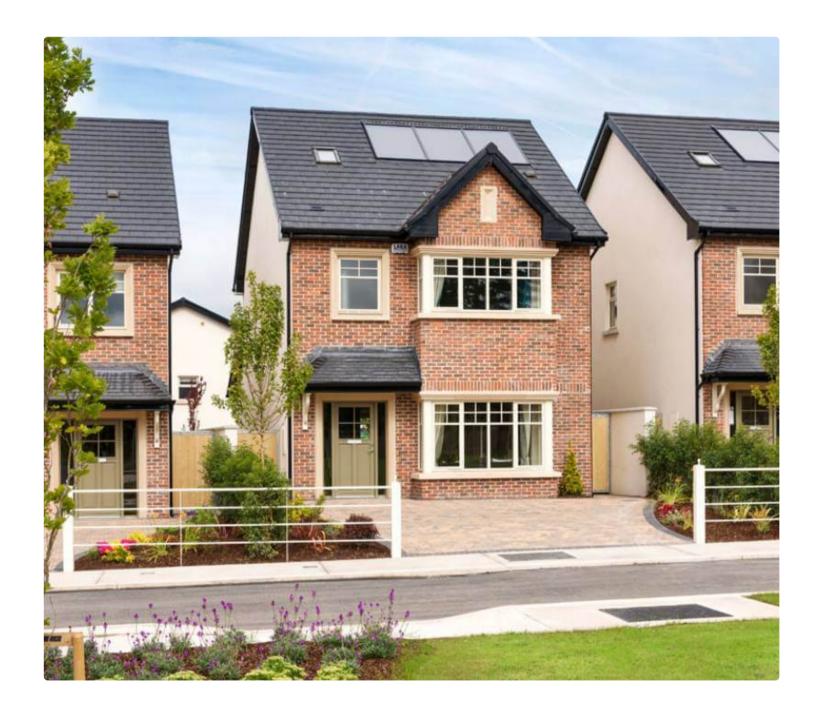

# Three Rock



- 3 bedroom Detached
- Approx 1,394 sq.ft. / 129 m²
- BER A3

# Plans





# Technical Specifications

#### **Construction Type**

• Concrete block construction with internal insulation and brick front elevations.

#### Superior Low Energy Design

- A3 BER Rating energy efficient homes.
- Low energy, low carbon houses.
- Very high levels of insulation incorporated in floors, walls and roofs.
- Super warm construction delivering exceptionally high levels of thermal performance and air-tightness.
- High performance, low U-value windows and external doors.
- Low maintenance PVC windows.
- Natural ventilation system throughout the house.

#### **Building Guarantee**

• These quality homes are covered by the HomeBond 10 Year Guarantee Scheme.

#### Kitchen & Wardrobes

- Elegant high-quality