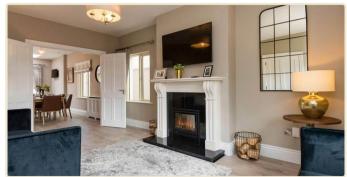

# Gallery

#### Kitchen & Wardrobes

- Elegant high-quality fitted kitchens and wardrobes as per showhouse.
- Fitted storage units to utility room.

#### **Internal Finishes**

- Internal walls plastered and painted.
- Smoke, heat and CO2 detectors fitted as standard.
- Wired for intruder alarm and cable television.
- CAT 6 cable wiring for data and telephone points for high speed broadband connection.
- Standard pendant light fittings and attractive power points.