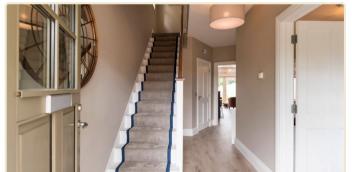

#### Stairs & Railings

• Stairs – newels & spindles to be custom details to compliment the house style to include painted handrails.

# Gallery