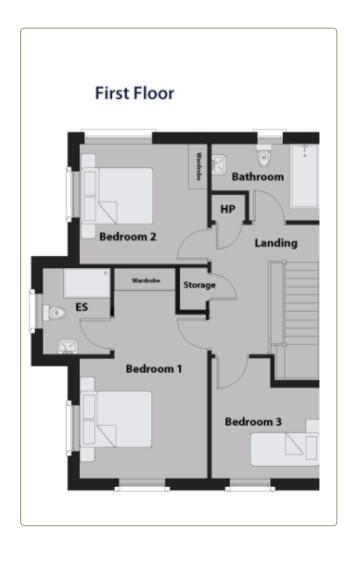

# Three Rock



- 3 bedroom Detached
- Approx 1,394 sq.ft. / 129 m²
- BER A3

# Plans





# Technical Specifications

#### **Construction Type**

• Concrete block construction with internal insulation and brick front elevations.

#### Superior Low Energy Design

- A3 BER Rating energy efficient homes.
- Low energy, low carbon houses.
- Very high levels of insulation incorporated in floors, walls and roofs.
- Super warm construction delivering exceptionally high levels of thermal performance and air-tightness.
- High performance, low U-value windows and external doors.
- Low maintenance PVC windows.
- Natural ventilation system throughout the house.

#### **Building Guarantee**

• These quality homes are covered by the HomeBond 10 Year Guarantee Scheme.

#### Kitchen & Wardrobes

- Elegant high-quality fitted kitchens and wardrobes as per showhouse.
- Fitted storage units to u