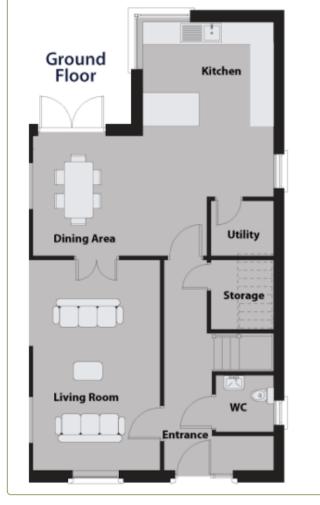

# Three Rock



- 3 bedroom Detached
- Approx 1,394 sq.ft. / 129 m²
- BER A3

# Plans





# Technical Specifications

#### **Construction Type**

• Concrete block construction with internal insulation and brick front elevations.

#### Superior Low Energy Design

- A3 BER Rating energy efficient homes.
- Low energy, low carbon houses.
- Very high levels of insulation incorporated in floors, walls and roofs.
- Super warm construction delivering exceptionally high levels of thermal performance and air-tightness.
- High performance, low U-value windows and external doors.
- Low maintenance PVC windows.
- Natural ventilation system throughout the house.

#### **Building Guarantee**

• These quality homes are covered by the HomeBond 10 Year Guarantee Scheme.

#### Kitchen & Wardrobes

- Elegant high-quality fitted kitchens and wardrobes as per showhouse.
- Fitted storage units to