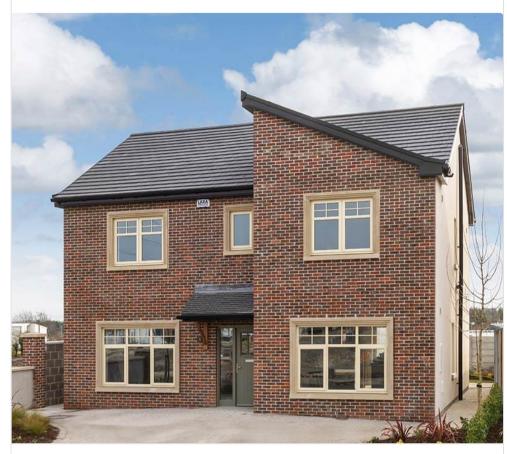

# Three Rock

- 3 bedroom Detached
- Approx 1,394 sq.ft. / 129 m²
- BER A3

#### **External Finishes**

- Low maintenance, attractive brick and render finishes.
- Sandstone window surrounds, paving as per show-house.
- Old world Ibstock brick front elevation.
- Parex plaster finish to balance off all blockwork walls.

#### **External Wall Finishes**

- Old world Ibstock brick front elevation.
- Parex plaster finish to balance off all blockwork walls.