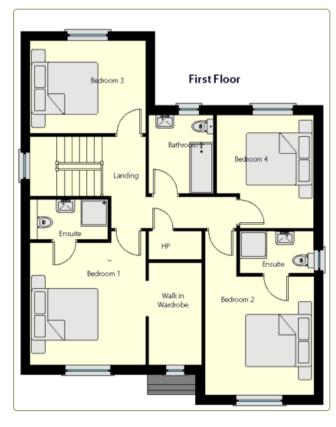

# Lugmore



- Large 3 bedroom semi-detached
- Approx 1,200 sq.ft. / 111.5 m<sup>2</sup>
- BERA3

## Plans





## Technical Specifications

#### Construction Type

• Concrete block construction with internal insulation and brick front elevations.

#### Superior Low Energy Design

- A3 BER Rating energy efficient homes.
- Low energy, low carbon houses.
- Very high levels of insulation incorporated in floors, walls and roofs.
- Super warm construction delivering exceptionally high levels of thermal performance and air-tightness.
- High performance, low U-value windows and external doors.
- Low maintenance PVC windows.
- Natural ventilation system throughout the house.

#### **Building Guarantee**

• These quality homes are covered by the HomeBond 10 Year Guarantee Scheme.

#### Kitchen & Wardrobes

- Elegant high-quality fitted kitchens and wardrobes as per showhouse.
- Fitted storage units to util