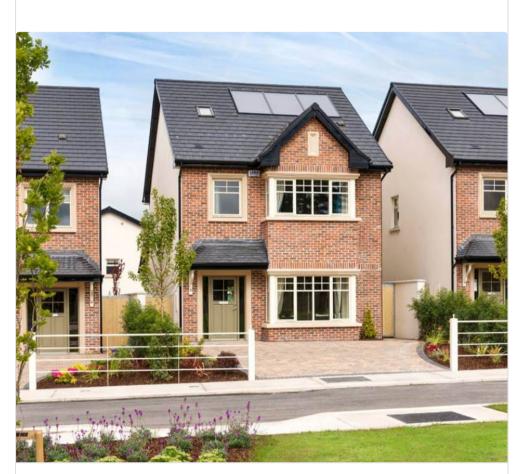

## Montpelier

### BERA2

Large 4 bedroom detached

Approx 1,951 sq.ft. / 181 m<sup>2</sup>

Visit https://pinco227.github.io/dublin-hills