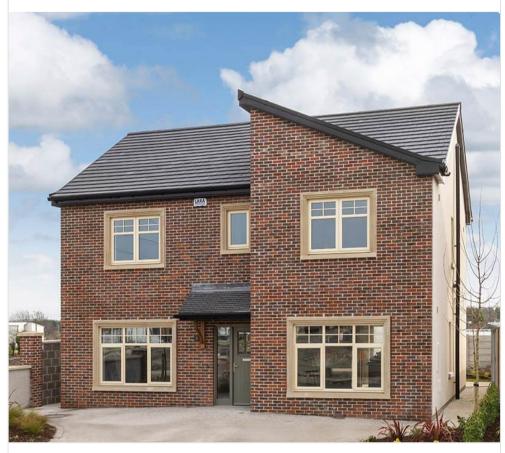

balance off all blockwork walls.

#### Gardens

- Gardens are top-soiled and seeded with grass.
- 400mm x 400mm silver granite paving to patio areas to the rear of each house.

#### Windows & Doors

- All windows and doors are low maintenance energy efficient PVC.
- Windows are Argon filled double glazed units.
- Window boards will be moisture-resistant MDF.
- Internal doors shall be as per showhouse.
- Skirtings and architraves as per showhouse.

#### Stairs & Railings

• Stairs – newels & spindles to be custom details to compliment the house style to include painted handrails.

#### **External Wall Finishes**

- Old world Ibstock brick front elevation.
- Parex plaster finish to balance off all blockwork walls.





# Gallery































## Other Homes

## Montpelier



### BERA2

Large 4 bedroom detached

Approx 1,951 sq.ft. / 181 m<sup>2</sup>

Visit https://pinco227.github.io/dublin-hills

### Three Rock



## BER A3

3 bedroom Detached

Approx 1,394 sq.ft. / 129 m<sup>2</sup>

Visit https://pinco227.github.io/dublin-hills



Copyright © 2020 Paul Istratoaie. Some Rights Reserved. Interested?

**J** 081 543 9876