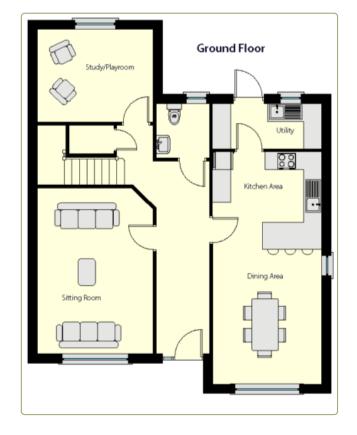

# Lugmore



- Large 3 bedroom semi-detached
- Approx 1,200 sq.ft. / 111.5 m<sup>2</sup>
- BERA3

## Plans





## Technical Specifications

#### Construction Type

• Concrete block construction with internal insulation and brick front elevations.

#### Superior Low Energy Design

- A3 BER Rating energy efficient homes.
- Low energy, low carbon houses.
- Very high levels of insulation incorporated in floors, walls and roofs.
- Super warm construction delivering exceptionally high levels of thermal performance and air-tightness.
- High performance, low U-value windows and external doors.
- Low maintenance PVC windows.
- Natural ventilation system throughout the house.

#### **Building Guarantee**

• These quality homes are covered by the HomeBond 10 Year Guarantee Scheme.

#### Kitchen & Wardrobes

- Elegant high-quality fitted kitchens and wardrobes as per showhouse.
- Fitted storage units to ut