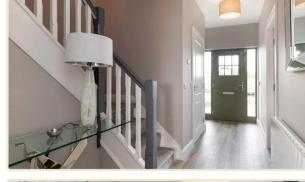

#### Stairs & Railings

• Stairs – newels & spindles to be custom details to compliment the house style to include painted handrails.

# Gallery