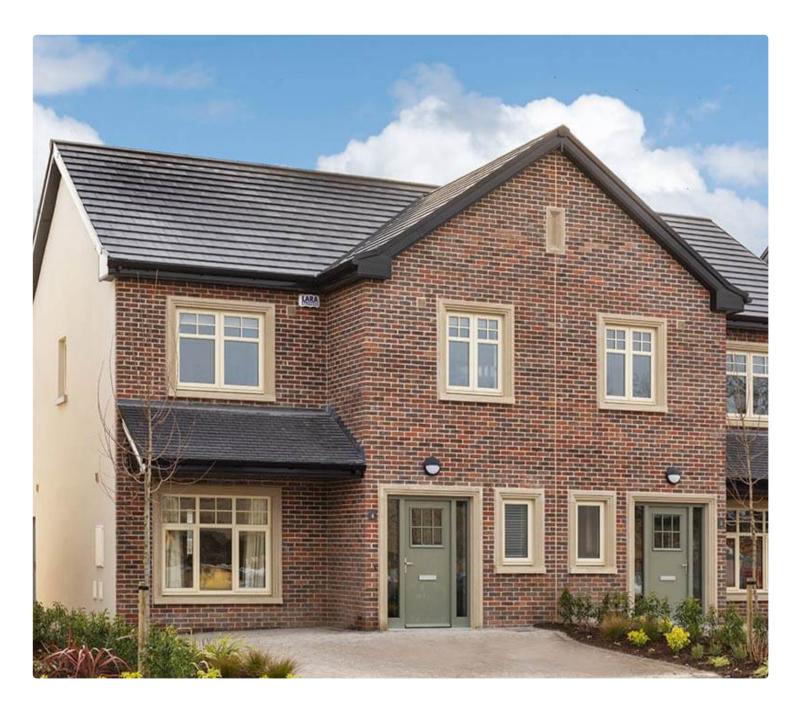

# Lugmore

- Large 3 bedroom semi-detached
- Approx 1,200 sq.ft. / 111.5 m<sup>2</sup>
- BERA3

#### **External Finishes**

- Low maintenance, attractive brick and render finishes.
- Sandstone window surrounds, paving as per show-house.
- Old world Ibstock brick front elevation.
- Parex plaster finish to balance off all blockwork walls.

#### **External Wall Finishes**

- Old world Ibstock brick front elevation.
- Parex plaster finish to balance off all blockwork walls.