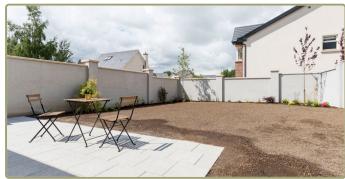

#### Gardens

- Gardens are top-soiled and seeded with grass.
- 400mm x 400mm silver granite paving to patio areas to the rear of each house.

# Gallery