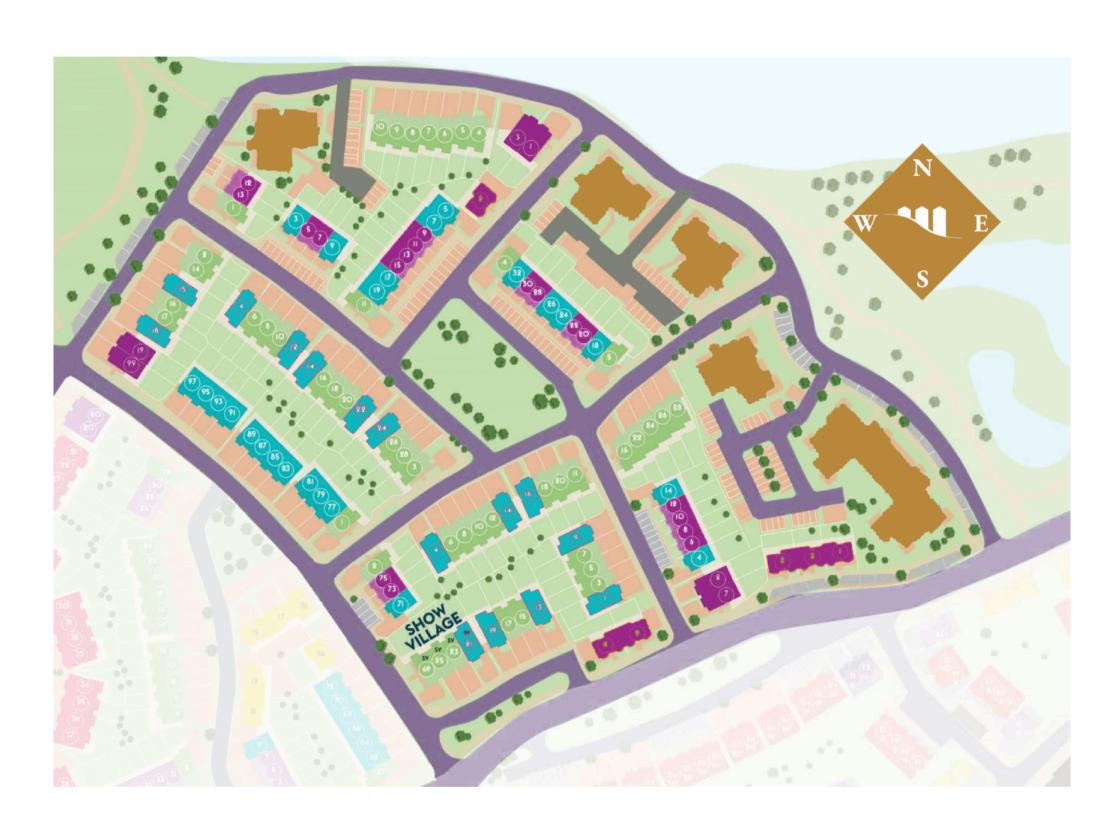

## Site Plan

Montpelier House
4 bed 1,951 sq.ft. / 181 m<sup>2</sup>

Three Rock House 3 bed 1,394 sq.ft. / 129 m<sup>2</sup>

Lugmore House 3 bed 1,200 sq.ft. / 111.5 m<sup>2</sup> Management
Amenities