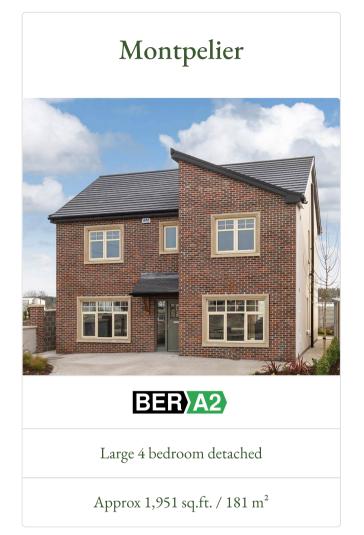

## Site Plan

Montpelier House
4 bed 1,951 sq.ft. / 181 m<sup>2</sup>

Three Rock House 3 bed 1,394 sq.ft. / 129 m<sup>2</sup>

Lugmore House 3 bed 1,200 sq.ft. / 111.5 m<sup>2</sup> Management
Amenities