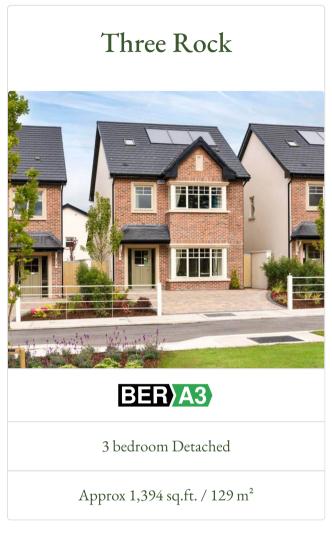

## Site Plan

Montpelier House
4 bed 1,951 sq.ft. / 181 m<sup>2</sup>

Three Rock House 3 bed 1,394 sq.ft. / 129 m<sup>2</sup>

Lugmore House 3 bed 1,200 sq.ft. / 111.5 m<sup>2</sup> Management
Amenities