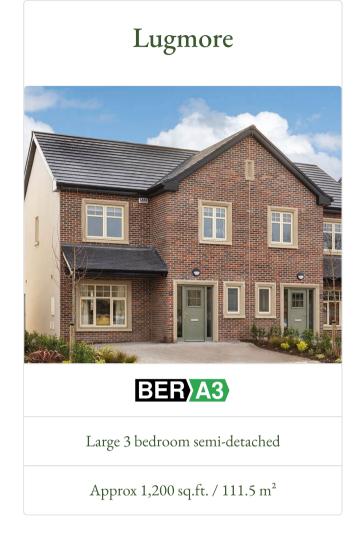

## Site Plan

Montpelier House
4 bed 1,951 sq.ft. / 181 m<sup>2</sup>

Three Rock House 3 bed 1,394 sq.ft. / 129 m<sup>2</sup>

Lugmore House 3 bed 1,200 sq.ft. / 111.5 m<sup>2</sup> Management
Amenities